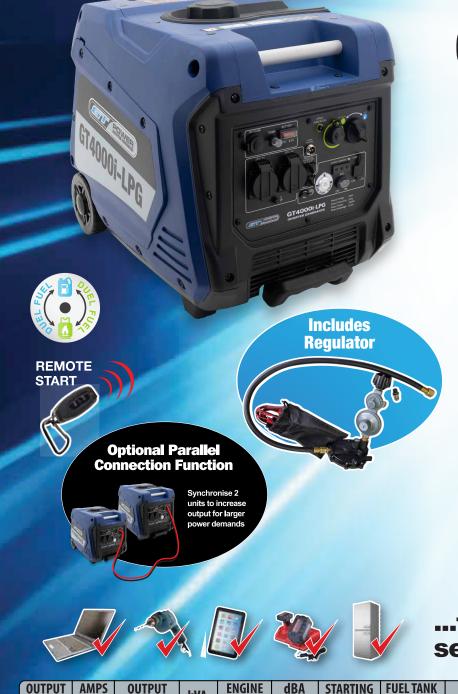

## GENERATOR

With 4000W max (gas) and compact design this single phase, 230V inverter generator is ideal for backup power and workshop applications.

- Power Output (Gas/LPG) 4000W / 3600W (max), 3500W / 3150W (cont.)
- Duel Fuel Petrol/LPG regulator included.
- Push button start with WIFI remote starting.
- Reliable Powerdyne 4-stroke OHV engine.
- High performance air cleaner system for improved performance.
- Large capacity muffler and silenced casing for super quiet operation.
- Thermal overload circuit breakers for increased safety while operating.
- Heavy duty wheel set and handle for improved portability.
- Two-wire start perfect for solar integration

## ...for safe powering of sensitive electronics!

|              | TPUT<br>lax)     | AMPS<br>(Max) | OUTPUT<br>(Rated)      | kVA | ENGINE<br>Type | dBA<br>RATING | STARTING<br>SYSTEM | FUEL TANK<br>CAPACITY | RUN<br>TIME | LOW OIL<br>Alert | POWER<br>OUTLETS | L x W x H<br>(mm) | WEIGHT |
|--------------|------------------|---------------|------------------------|-----|----------------|---------------|--------------------|-----------------------|-------------|------------------|------------------|-------------------|--------|
| 4000<br>3600 | )W Gas<br>)W LPG | 17.4A         | 3500W Gas<br>3150W LPG | 5   | 4 Stroke OHV   | 59            | Electric/Recoil    | 12L                   | 12hrs @50%  | $\checkmark$     | 2                | 758x495x550       | 40kg   |