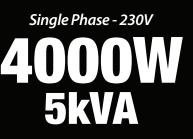

## GENERATOR

With 4000W max (gas) and compact design this single phase, 230V inverter generator is ideal for backup power and workshop applications.

- Power Output (Gas/LPG) 4000W / 3600W (max), 3500W / 3150W (cont.)
- Duel Fuel Petrol/LPG regulator included.
- Push button start with WIFI remote starting.
- Reliable Powerdyne 4-stroke OHV engine.
- High performance air cleaner system for improved performance.
- Large capacity muffler and silenced casing for super quiet operation.
- Thermal overload circuit breakers for increased safety while operating.
- Heavy duty wheel set and handle for improved portability.
- Two-wire start perfect for solar integration

## ...for safe powering of sensitive electronics!

|              | TPUT<br>lax)     | AMPS<br>(Max) | OUTPUT<br>(Rated)      | kVA | ENGINE<br>Type | dBA<br>RATING | STARTING<br>SYSTEM | FUEL TANK<br>CAPACITY | RUN<br>TIME | LOW OIL<br>Alert | POWER<br>OUTLETS | L x W x H<br>(mm) | WEIGHT |
|--------------|------------------|---------------|------------------------|-----|----------------|---------------|--------------------|-----------------------|-------------|------------------|------------------|-------------------|--------|
| 4000<br>3600 | )W Gas<br>)W LPG | 17.4A         | 3500W Gas<br>3150W LPG | 5   | 4 Stroke OHV   | 59            | Electric/Recoil    | 12L                   | 12hrs @50%  | $\checkmark$     | 2                | 758x495x550       | 40kg   |